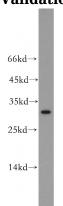

# **Antibody description**

LILRA5 Rabbit Polyclonal antibody. Positive WB detected in K-562 cells. Positive FC detected in K-562 cells. Observed molecular weight by Western-blot: 31-33kd

### **Validations**

K-562 cells were subjected to SDS PAGE followed by western blot with Catalog No:112225(LILRA5 antibody) at dilution of 1:500

1X10^6 K-562 cells were stained with 0.2ug LILRA5 antibody (Catalog No:112225, red) and control antibody (blue). Fixed with 90% MeOH blocked with 3% BSA (30 min). Alexa Fluor 488-congugated AffiniPure Goat Anti-Rabbit IgG(H+L) with dilution 1:1000.