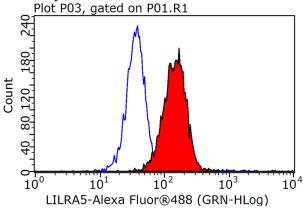

# **Antibody description**

LILRA5 Rabbit Polyclonal antibody. Positive WB detected in K-562 cells. Positive FC detected in K-562 cells. Observed molecular weight by Western-blot: 31-33kd

### **Validations**

K-562 cells were subjected to SDS PAGE followed by western blot with Catalog No:112225(LILRA5 antibody) at dilution of 1:500

1X10^6 K-562 cells were stained with 0.2ug LILRA5 antibody (Catalog No:112225, red) and control antibody (blue). Fixed with 90% MeOH blocked with 3% BSA (30 min). Alexa Fluor 488-congugated AffiniPure Goat Anti-Rabbit IgG(H+L) with dilution 1:1000.