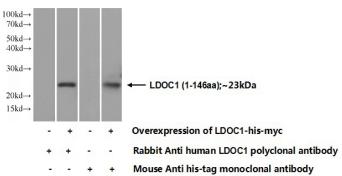

## **Antibody description**

LDOC1 Rabbit Polyclonal antibody. Positive WB detected in Transfected HEK-293 cells. Observed molecular weight by Western-blot: 23 kDa

## Validations

Transfected HEK-293 cells were subjected to SDS PAGE followed by western blot with Catalog No:112190(LDoc1 Antibody) at dilution of 1:350