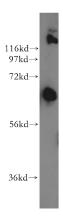

## **LCORL** antibody

Catalog Number: 112177

Product name

LCORL antibody

**Specificity** 

Human, Mouse, Rat; other species not tested.

**Antibody description** 

LCORL Rabbit Polyclonal antibody. Positive WB detected in mouse testis tissue, PC-3 cells. Positive IHC detected in human lung. Observed molecular weight by Western-blot: 67kd

**Dilutions** 

Recommended Dilution:

WB: 1:500-1:5000

IHC: 1:20-1:200 **Validations** 

mouse testis tissue were subjected to SDS PAGE followed by western blot with Catalog No:112177(LCORL antibody) at dilution of 1:500