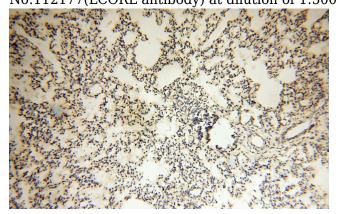

Immunohistochemical of paraffin-embedded human lung using Catalog No:112177(LCORL antibody) at dilution of 1:100 (under 10x lens)