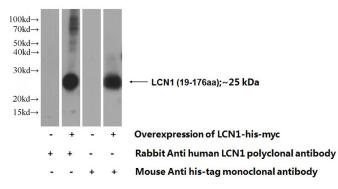

## **Validations**

Transfected HEK-293 cells were subjected to SDS PAGE followed by western blot with Catalog No:112173(LCN1 Antibody) at dilution of 1:1000