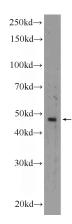

**Antibody description** 

KRT40 Rabbit Polyclonal antibody. Positive WB detected in A431 cells. Observed molecular weight by Western-blot: 48 kDa

**Preparation** 

This antibody was obtained by immunization of KRT40 recombinant protein (Accession Number: NM\_001389244). Purification method: Antigen affinity purified.

**Applications** 

ELISA, WB

**Dilutions** 

Recommended Dilution: WB: 1:200-1:1000

Validations

A431 cells were subjected to SDS PAGE followed by western blot with Catalog No:112133(KRT40 Antibody) at dilution of 1:300