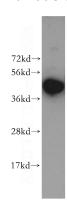

## KRR1 antibody

Catalog Number: 112124

Product name

KRR1 antibody

**Specificity** 

human, mouse, rat; other species not tested.

**Antibody description** 

KRR1 Rabbit Polyclonal antibody. Positive WB detected in human brain tissue, human kidney tissue. Observed molecular weight by Westernblot: 44kd

## **Validations**

human brain tissue were subjected to SDS PAGE followed by western blot with Catalog No:112124(KRR1 antibody) at dilution of 1:500