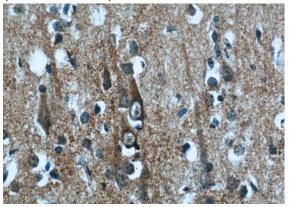

Immunohistochemistry of paraffin-embedded human brain tissue slide using Catalog

# KLHL15 antibody

Catalog Number: 112094

NovoPro

No:112094(KLHL15 Antibody) at dilution of 1:50

(under 40x lens)