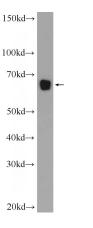

#### Antibody description

KLHL15 Rabbit Polyclonal antibody. Positive IHC detected in human brain tissue, human testis tissue. Positive WB detected in HeLa cells, HEK-293 cells. Observed molecular weight by Western-blot: 70 kDa

## Validations

HeLa cells were subjected to SDS PAGE followed by western blot with Catalog No:112094(KLHL15 Antibody) at dilution of 1:600

Immunohistochemistry of paraffin-embedded human testis tissue slide using Catalog No:112094(KLHL15 Antibody) at dilution of 1:50 (under 40x lens)