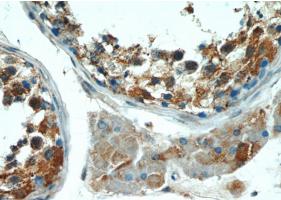

## Validations

HeLa cells were subjected to SDS PAGE followed by western blot with Catalog No:112094(KLHL15 Antibody) at dilution of 1:600

Immunohistochemistry of paraffin-embedded human testis tissue slide using Catalog No:112094(KLHL15 Antibody) at dilution of 1:50 (under 40x lens)