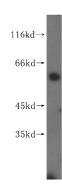

## **KLHDC4** antibody

Catalog Number: 112086

Product name

KLHDC4 antibody

**Specificity** 

Human, Mouse; other species not tested.

**Antibody description** 

KLHDC4 Rabbit Polyclonal antibody. Positive WB detected in mouse thymus tissue, human stomach tissue. Observed molecular weight by Westernblot: 58kd

**Dilutions** 

Recommended Dilution:

WB: 1:200-1:2000

**Validations** 

mouse thymus tissue were subjected to SDS PAGE followed by western blot with Catalog No:112086(KLHDC4 antibody) at dilution of 1:500