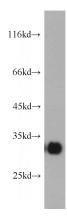

## **Antibody description**

KIR2DS4 Rabbit Polyclonal antibody. Positive WB detected in HL-60 cells, Jurkat cells. Positive IF detected in HepG2 cells. Observed molecular weight by Western-blot: 33 kDa

#### **Dilutions**

Recommended Dilution:

WB: 1:1000-1:10000

IF: 1:10-1:100 **Validations** 

HL-60 cells were subjected to SDS PAGE followed by western blot with Catalog No:112061(KIR2DS4 antibody) at dilution of 1:500