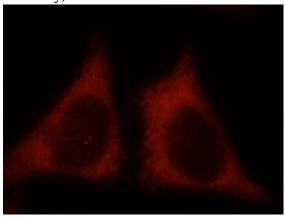

## **Antibody description**

KIR2DS4 Rabbit Polyclonal antibody. Positive WB detected in HL-60 cells, Jurkat cells. Positive IF detected in HepG2 cells. Observed molecular weight by Western-blot: 33 kDa

Immunofluorescent analysis of HepG2 cells, using KIR2DS4 antibody Catalog No:112061 at 1:25 dilution and Rhodamine-labeled goat anti-rabbit IgG (red).