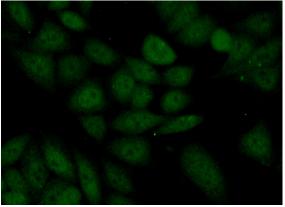

## Antibody description

KDM5C Rabbit Polyclonal antibody. Positive WB detected in HeLa cells. Positive IF detected in HeLa cells. Observed molecular weight by Western-blot: 171-180 kDa

## IF: 1:50-1:500 Validations

HeLa cells were subjected to SDS PAGE followed by western blot with Catalog No:112029(KDM5C antibody) at dilution of 1:500

Immunofluorescent analysis of (10% Formaldehyde) fixed HeLa cells using Catalog No:112029(KDM5C Antibody) at dilution of 1:50 and Alexa Fluor 488-congugated AffiniPure Goat Anti-Rabbit IgG(H+L)