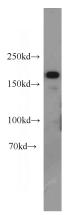

## Antibody description

KDM5C Rabbit Polyclonal antibody. Positive WB detected in HeLa cells. Positive IF detected in HeLa cells. Observed molecular weight by Western-blot: 171-180 kDa

## IF: 1:50-1:500 Validations

HeLa cells were subjected to SDS PAGE followed by western blot with Catalog No:112029(KDM5C antibody) at dilution of 1:500

Immunofluorescent analysis of (10% Formaldehyde) fixed HeLa cells using Catalog No:112029(KDM5C Antibody) at dilution of 1:50 and Alexa Fluor 488-congugated AffiniPure Goat Anti-Rabbit IgG(H+L)