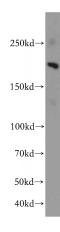

## **KDM3B** antibody

Catalog Number: 112026

Product name

KDM3B antibody

**Specificity** 

Human, Mouse; other species not tested.

**Antibody description** 

KDM3B Rabbit Polyclonal antibody. Positive WB detected in HeLa cells, HEK-293 cells, HepG2 cells, human placenta tissue, mouse liver tissue. Observed molecular weight by Western-blot: 192kd,85kd

**Dilutions** 

Recommended Dilution:

WB: 1:500-1:5000

**Validations** 

HeLa cells were subjected to SDS PAGE followed by western blot with Catalog No:112026(KDM3B antibody) at dilution of 1:500