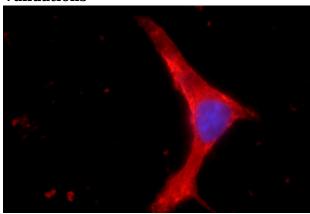

## **Antibody description**

KCNB1-Specific Rabbit Polyclonal antibody. Positive IF detected in SH-SY5Y cells, HEK-293 cells.

#### **Validations**

Immunofluorescent analysis of SH-SY5Y cells using Catalog No:111926(KCNB1-Specific Antibody) at dilution of 1:25 and Rhodamine-Goat anti-Rabbit IgG