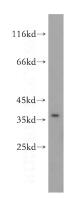

## KCNAB2 antibody

Catalog Number: 111925

**Product name** 

KCNAB2 antibody

**Specificity** 

Human, Mouse, Rat; other species not tested.

**Antibody description** 

KCNAB2 Rabbit Polyclonal antibody. Positive WB detected in HepG2 cells, A431 cells, mouse brain tissue. Observed molecular weight by Westernblot: 38kd

## **Validations**

HepG2 cells were subjected to SDS PAGE followed by western blot with Catalog No:111925(KCNAB2 antibody) at dilution of 1:500