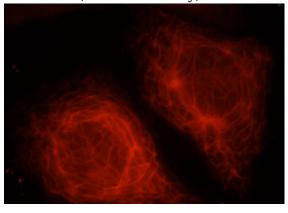

## **KANK2** antibody

Catalog Number: 111909

Product name

KANK2 antibody

**Specificity** 

Human, Mouse, Rat; other species not tested.

**Antibody description** 

KANK2 Rabbit Polyclonal antibody. Positive IF detected in HepG2 cells. Positive WB detected in mouse lung tissue, mouse heart tissue, mouse kidney tissue, Transfected HEK-293 cells. Observed molecular weight by Western-blot: 95kd

## **Validations**

mouse lung tissue were subjected to SDS PAGE followed by western blot with Catalog No:111909(KANK2 antibody) at dilution of 1:800

Immunofluorescent analysis of HepG2 cells, using KANK2 antibody Catalog No:111909 at 1:25 dilution and Rhodamine-labeled goat anti-rabbit IgG (red).