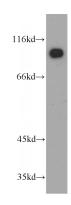

## **KANK2** antibody

Catalog Number: 111909

Product name

KANK2 antibody

**Specificity** 

Human, Mouse, Rat; other species not tested.

**Antibody description** 

KANK2 Rabbit Polyclonal antibody. Positive IF detected in HepG2 cells. Positive WB detected in mouse lung tissue, mouse heart tissue, mouse kidney tissue, Transfected HEK-293 cells. Observed molecular weight by Western-blot: 95kd

## **Validations**

mouse lung tissue were subjected to SDS PAGE followed by western blot with Catalog No:111909(KANK2 antibody) at dilution of 1:800

Immunofluorescent analysis of HepG2 cells, using KANK2 antibody Catalog No:111909 at 1:25 dilution and Rhodamine-labeled goat anti-rabbit IgG (red).