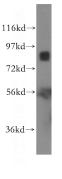

### **Antibody description**

Integrin beta-7 Rabbit Polyclonal antibody. Positive WB detected in K-562 cells, human lung tissue. Positive IHC detected in human lymphoma. Observed molecular weight by Western-blot: 87kd

#### IHC: 1:20-1:200 Validations

K-562 cells were subjected to SDS PAGE followed by western blot with Catalog No:111867(ITGB7 antibody) at dilution of 1:1000

Immunohistochemical of paraffin-embedded human lymphoma using Catalog No:111867(ITGB7 antibody) at dilution of 1:50 (under 10x lens)