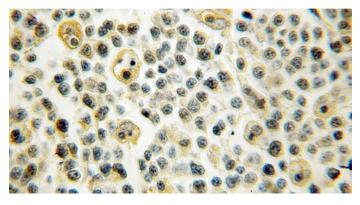

### **Antibody description**

Integrin beta-7 Rabbit Polyclonal antibody. Positive WB detected in K-562 cells, human lung tissue. Positive IHC detected in human lymphoma. Observed molecular weight by Western-blot: 87kd

#### IHC: 1:20-1:200 Validations

K-562 cells were subjected to SDS PAGE followed by western blot with Catalog No:111867(ITGB7 antibody) at dilution of 1:1000

Immunohistochemical of paraffin-embedded human lymphoma using Catalog No:111867(ITGB7 antibody) at dilution of 1:50 (under 10x lens)