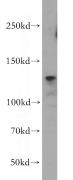

### **Antibody description**

Integrin beta-1 Rabbit Polyclonal antibody. Positive WB detected in HeLa cells, HT-1080 cells. Observed molecular weight by Western-blot: 130 kDa

## Validations

HeLa cells were subjected to SDS PAGE followed by western blot with Catalog No:111862(ITGB1 antibody) at dilution of 1:300