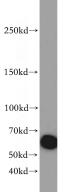

#### Antibody description

Integrin alpha 6X1B-Specific Rabbit Polyclonal antibody. Positive WB detected in mouse heart tissue, mouse kidney tissue. Observed molecular weight by Western-blot: 62 kDa

# Validations

mouse heart tissue were subjected to SDS PAGE followed by western blot with Catalog No:111856(ITGA6-Specific antibody) at dilution of 1:300