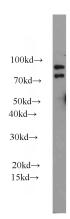

**Dilutions** 

Recommended Dilution:

WB: 1:500-1:5000

IP: 1:200-1:2000

IHC: 1:20-1:200

**Validations** 

mouse testis tissue were subjected to SDS PAGE followed by western blot with Catalog No:111817(PLA2G6 antibody) at dilution of 1:1000