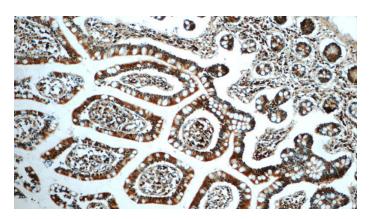

## iPLA2 antibody

Catalog Number: 111817

Immunohistochemistry of paraffin-embedded human small intestine tissue slide using Catalog No:111817(PLA2G6 Antibody) at dilution of 1:50 (under 10x lens)

Immunohistochemistry of paraffin-embedded human small intestine tissue slide using Catalog No:111817(PLA2G6 Antibody) at dilution of 1:50 (under 40x lens)