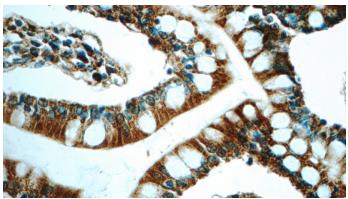

## iPLA2 antibody

Catalog Number: 111817

Immunohistochemistry of paraffin-embedded human small intestine tissue slide using Catalog No:111817(PLA2G6 Antibody) at dilution of 1:50 (under 10x lens)

Immunohistochemistry of paraffin-embedded human small intestine tissue slide using Catalog No:111817(PLA2G6 Antibody) at dilution of 1:50 (under 40x lens)