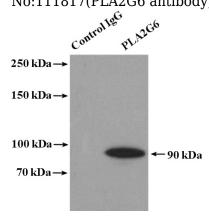

IP Result of anti-PLA2G6 (IP:Catalog No:111817, 4ug; Detection:Catalog No:111817 1:800) with mouse testis tissue lysate 4000ug.