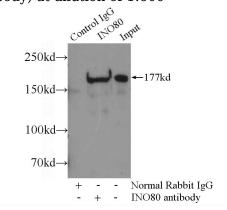

## Antibody description

INO80 Rabbit Polyclonal antibody. Positive IP detected in HeLa cells. Positive WB detected in HeLa cells, HepG2 cells. Observed molecular weight by Western-blot: 177,150kDa

## Validations

HeLa cells were subjected to SDS PAGE followed by western blot with Catalog No:111804(INO80 Antibody) at dilution of 1:600

IP Result of anti-INO80 (IP:Catalog No:111804, 4ug; Detection:Catalog No:111804 1:500) with HeLa cells lysate 2000ug.