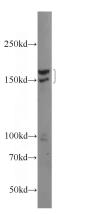

## Antibody description

INO80 Rabbit Polyclonal antibody. Positive IP detected in HeLa cells. Positive WB detected in HeLa cells, HepG2 cells. Observed molecular weight by Western-blot: 177,150kDa

## Validations

HeLa cells were subjected to SDS PAGE followed by western blot with Catalog No:111804(INO80 Antibody) at dilution of 1:600

IP Result of anti-INO80 (IP:Catalog No:111804, 4ug; Detection:Catalog No:111804 1:500) with HeLa cells lysate 2000ug.