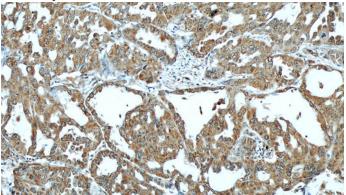

# Validations

HeLa cells were subjected to SDS PAGE followed by western blot with Catalog No:111798(INHBA antibody) at dilution of 1:1000

Immunohistochemical of paraffin-embedded human lung cancer using Catalog No:111798(INHBA antibody) at dilution of 1:50 (under 10x lens)