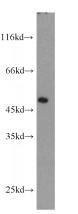

### Antibody description

Inhibin beta A Rabbit Polyclonal antibody. Positive IHC detected in human lung cancer tissue, human stomach cancer tissue, human testis tissue. Positive WB detected in HeLa cells, A549 cells, BGC-823 cells, HepG2 cells, mouse liver tissue, SGC-7901 cells. Observed molecular weight by Western-blot: 47 kDa

# Validations

HeLa cells were subjected to SDS PAGE followed by western blot with Catalog No:111798(INHBA antibody) at dilution of 1:1000

Immunohistochemical of paraffin-embedded human lung cancer using Catalog No:111798(INHBA antibody) at dilution of 1:50 (under 10x lens)