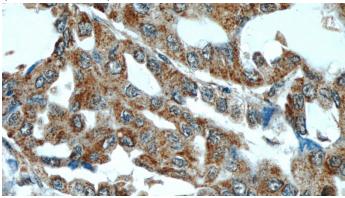

Immunohistochemical of paraffin-embedded

Catalog Number: 111798

human lung cancer using Catalog

No:111798(INHBA antibody) at dilution of 1:50 (under 40x lens)