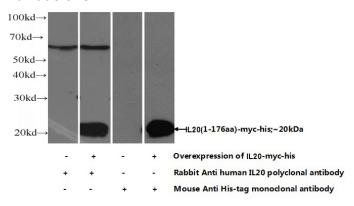

## **Validations**

HEK-293 cells were subjected to SDS PAGE followed by western blot with Catalog No:111775(IL20 Antibody) at dilution of 1:700