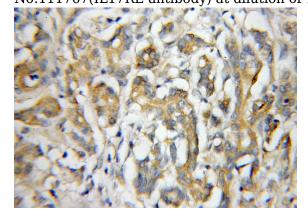

# **Antibody description**

IL17RE Rabbit Polyclonal antibody. Positive IHC detected in human pancreas cancer tissue. Positive WB detected in human kidney tissue, PC-3 cells. Observed molecular weight by Western-blot: 75 kDa

#### **Validations**

human kidney tissue were subjected to SDS PAGE followed by western blot with Catalog No:111767(IL17RE antibody) at dilution of 1:400

Immunohistochemical of paraffin-embedded human pancreas cancer using Catalog No:111767(IL17RE antibody) at dilution of 1:50 (under 10x lens)