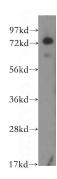

# **Antibody description**

IL17RE Rabbit Polyclonal antibody. Positive IHC detected in human pancreas cancer tissue. Positive WB detected in human kidney tissue, PC-3 cells. Observed molecular weight by Western-blot: 75 kDa

#### **Validations**

human kidney tissue were subjected to SDS PAGE followed by western blot with Catalog No:111767(IL17RE antibody) at dilution of 1:400

Immunohistochemical of paraffin-embedded human pancreas cancer using Catalog No:111767(IL17RE antibody) at dilution of 1:50 (under 10x lens)