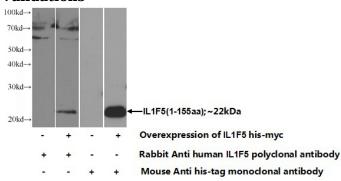

## **Validations**

Transfected HEK-293 cells were subjected to SDS PAGE followed by western blot with Catalog No:111741(IL1F5 Antibody) at dilution of 1:1000