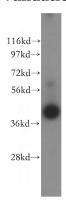

## **Antibody description**

IL2RG Rabbit Polyclonal antibody. Positive FC detected in Jurkat cells. Positive WB detected in Jurkat cells, K-562 cells. Observed molecular weight by Western-blot: 42kd

#### **Validations**

Jurkat cells were subjected to SDS PAGE followed by western blot with Catalog No:111734(IL2RG antibody) at dilution of 1:400

1X10^6 Jurkat cells were stained with 0.2ug IL2RG antibody (Catalog No:111734, red) and control antibody (blue). Fixed with 90% MeOH blocked with 3% BSA (30 min). Alexa Fluor 488-congugated AffiniPure Goat Anti-Rabbit IgG(H+L) with dilution 1:1000.