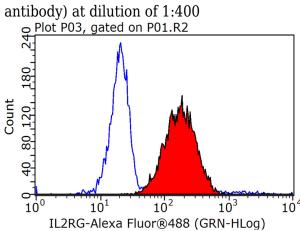

#### **Validations**

Jurkat cells were subjected to SDS PAGE followed by western blot with Catalog No:111734(IL2RG antibody) at dilution of 1:400

1X10^6 Jurkat cells were stained with 0.2ug IL2RG antibody (Catalog No:111734, red) and control antibody (blue). Fixed with 90% MeOH blocked with 3% BSA (30 min). Alexa Fluor 488-congugated AffiniPure Goat Anti-Rabbit IgG(H+L) with dilution 1:1000.