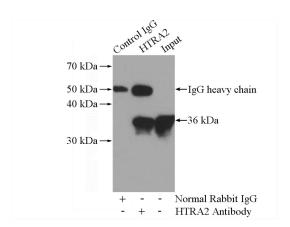

# HTRA2 antibody

Catalog Number: 111715

Immunohistochemical of paraffin-embedded human kidney using Catalog No:111715(HTRA2 antibody) at dilution of 1:100 (under 40x lens)

IP Result of anti-HTRA2 (IP:Catalog No:111715, 4ug; Detection:Catalog No:111715 1:500) with Raji cells lysate 2000ug.