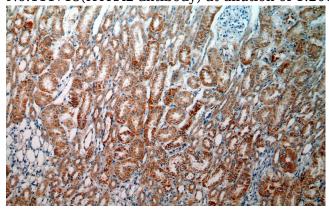

#### **Validations**

HEK-293 cells were subjected to SDS PAGE followed by western blot with Catalog No:111715(HTRA2 antibody) at dilution of 1:2000

Immunohistochemical of paraffin-embedded human kidney using Catalog No:111715(HTRA2 antibody) at dilution of 1:100 (under 10x lens)