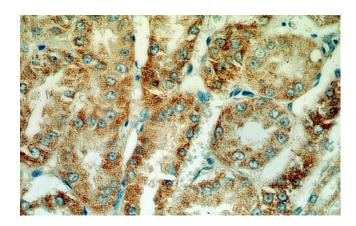

# HTRA2 antibody

Catalog Number: 111715

Immunohistochemical of paraffin-embedded human kidney using Catalog No:111715(HTRA2 antibody) at dilution of 1:100 (under 40x lens)

IP Result of anti-HTRA2 (IP:Catalog No:111715, 4ug; Detection:Catalog No:111715 1:500) with Raji cells lysate 2000ug.