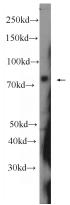

## **IGHM antibody**

Catalog Number: 111696

**Product name** 

IGHM antibody

**Specificity** 

Human; other species not tested.

**Antibody description** 

IGHM Rabbit Polyclonal antibody. Positive WB detected in human plasma tissue. Observed molecular weight by Western-blot: 75 kDa

## **Validations**

human plasma tissue were subjected to SDS PAGE followed by western blot with Catalog No:111696(IGHM Antibody) at dilution of 1:300