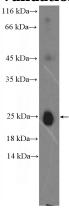

## IgG light chain (lambda) antibody

Catalog Number: 111694

Product name

IgG light chain (lambda) antibody

**Specificity** 

Human; other species not tested.

**Antibody description** 

IgG light chain (lambda) Rabbit Polyclonal antibody. Positive WB detected in human plasma tissue. Observed molecular weight by Westernblot: 25 kDa

## **Validations**

human plasma (0.3ug) tissue were subjected to SDS PAGE followed by western blot with Catalog No:111694(IgG light chain (lambda) Antibody) at dilution of 1:1000