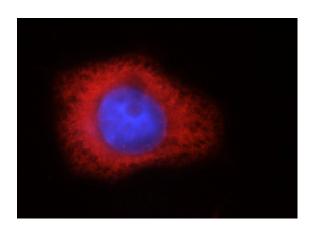

# IGF2BP3 antibody

Catalog Number: 111681

Immunofluorescent analysis of MCF-7 cells, using IGF2BP3 antibody Catalog No:111681 at 1:25 dilution and Rhodamine-labeled goat anti-rabbit IgG (red). Blue pseudocolor = DAPI (fluorescent