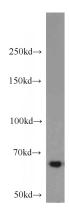

#### **Validations**

HepG2 cells were subjected to SDS PAGE followed by western blot with Catalog No:111681(IGF2BP3 antibody) at dilution of 1:1000

Immunohistochemical of paraffin-embedded human pancreas cancer using Catalog No:111681(IGF2BP3 antibody) at dilution of 1:100 (under 40x lens)