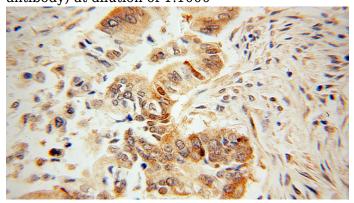

#### **Validations**

HepG2 cells were subjected to SDS PAGE followed by western blot with Catalog No:111681(IGF2BP3 antibody) at dilution of 1:1000

Immunohistochemical of paraffin-embedded human pancreas cancer using Catalog No:111681(IGF2BP3 antibody) at dilution of 1:100 (under 40x lens)