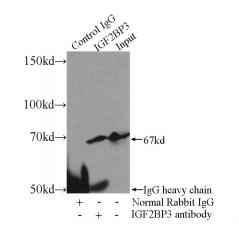

DNA dye).

IP Result of anti-IGF2BP3 (IP:Catalog No:111681, 3ug; Detection:Catalog No:111681 1:1000) with HeLa cells lysate 4400ug.