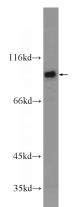

## **Antibody description**

IFT80 Rabbit Polyclonal antibody. Positive WB detected in NIH/3T3 cells, mouse brain tissue, mouse kidney tissue. Observed molecular weight by Western-blot: 88-90 kDa

## Validations

NIH/3T3 cells were subjected to SDS PAGE followed by western blot with Catalog No:111671(IFT80 Antibody) at dilution of 1:1000