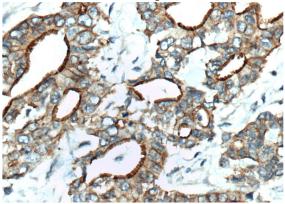

# **IL-10** antibody

Catalog Number: 111654

(under 10x lens). heat mediated antigen retrieved with Tris-EDTA buffer(pH9).

Immunohistochemistry of paraffin-embedded human pancreas cancer tissue slide using Catalog No:111654(IL10 Antibody) at dilution of 1:200 (under 40x lens). heat mediated antigen retrieved with Tris-EDTA buffer(pH9).