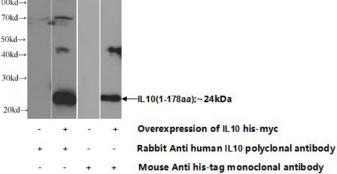

#### **Validations**

Recombinant protein were subjected to SDS PAGE followed by western blot with Catalog

No:111654(IL10 Antibody) at dilution of 1:1000

Transfected HEK-293 cells were subjected to SDS PAGE followed by western blot with Catalog No:111654(IL10 Antibody) at dilution of 1:1000