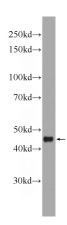

#### **Validations**

Recombinant protein were subjected to SDS PAGE followed by western blot with Catalog

No:111654(IL10 Antibody) at dilution of 1:1000

Transfected HEK-293 cells were subjected to SDS PAGE followed by western blot with Catalog No:111654(IL10 Antibody) at dilution of 1:1000