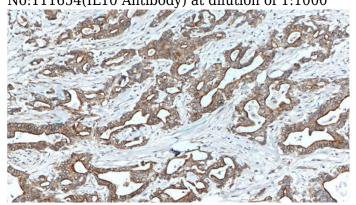

Immunohistochemistry of paraffin-embedded human pancreas cancer tissue slide using Catalog No:111654(IL10 Antibody) at dilution of 1:200