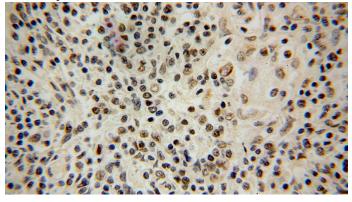

Immunohistochemical of paraffin-embedded human lymphoma using Catalog No:111648(IKZF2 antibody) at dilution of 1:100 (under 10x lens)

Immunohistochemical of paraffin-embedded human lymphoma using Catalog No:111648(IKZF2

## IKZF2 antibody

Catalog Number: 111648

antibody) at dilution of 1:100 (under 40x lens)

IP Result of anti-IKZF2 (IP:Catalog No:111648, 4ug; Detection:Catalog No:111648 1:300) with Jurkat cells lysate 2400ug.