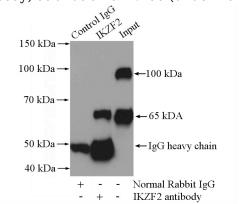

## IKZF2 antibody

Catalog Number: 111648

antibody) at dilution of 1:100 (under 40x lens)

IP Result of anti-IKZF2 (IP:Catalog No:111648, 4ug; Detection:Catalog No:111648 1:300) with Jurkat cells lysate 2400ug.