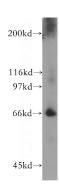

**Dilutions** 

Recommended Dilution:

WB: 1:500-1:5000

IP: 1:200-1:1000

IHC: 1:20-1:200

**Validations** 

human placenta tissue were subjected to SDS PAGE followed by western blot with Catalog No:111648(IKZF2 antibody) at dilution of 1:500