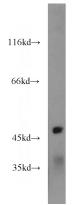

## **IGSF21** antibody

Catalog Number: 111635

**Product name** 

IGSF21 antibody

**Specificity** 

Human, Mouse, Rat; other species not tested.

**Antibody description** 

IGSF21 Rabbit Polyclonal antibody. Positive WB detected in mouse brain tissue. Observed molecular weight by Western-blot: 48-50 kDa

**Dilutions** 

**Recommended Dilution:** 

WB: 1:500-1:5000

**Validations** 

mouse brain tissue were subjected to SDS PAGE followed by western blot with Catalog No:111635(IGSF21 antibody) at dilution of 1:1000