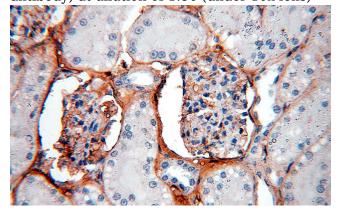

Immunohistochemical of paraffin-embedded human kidney using Catalog No:111633(IGSF11 antibody) at dilution of 1:50 (under 40x lens)