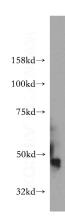

# **Antibody description**

IGSF11 Rabbit Polyclonal antibody. Positive IHC detected in human kidney. Positive WB detected in human brain tissue, mouse skeletal muscle tissue. Observed molecular weight by Western-blot: 40-50kd

### **Validations**

human brain tissue were subjected to SDS PAGE followed by western blot with Catalog
No.111633(ICSE11 antibody) at dilution of 1.500

No:111633(IGSF11 antibody) at dilution of 1:500

Immunohistochemical of paraffin-embedded human kidney using Catalog No:111633(IGSF11 antibody) at dilution of 1:50 (under 10x lens)