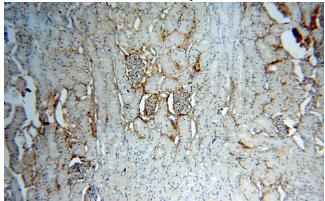

### **Validations**

human brain tissue were subjected to SDS PAGE followed by western blot with Catalog
No.111633(ICSE11 antibody) at dilution of 1.500

No:111633(IGSF11 antibody) at dilution of 1:500

Immunohistochemical of paraffin-embedded human kidney using Catalog No:111633(IGSF11 antibody) at dilution of 1:50 (under 10x lens)