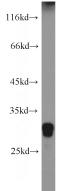

## **Antibody description**

IDI2 Rabbit Polyclonal antibody. Positive WB detected in human skeletal muscle tissue. Observed molecular weight by Western-blot: 27-30kd

# Validations

human skeletal muscle tissue were subjected to SDS PAGE followed by western blot with Catalog No:111608(IDI2 antibody) at dilution of 1:2000