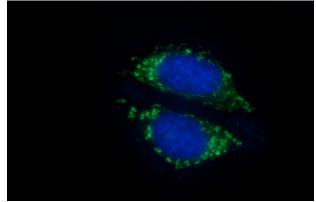

#### Antibody) at dilution of 1:50

Immunofluorescent analysis of (10% Formaldehyde) fixed HepG2 cells using Catalog No:111603(IDH2 Antibody) at dilution of 1:50 and Alexa Fluor 488-congugated AffiniPure Goat Anti-Rabbit IgG(H+L)