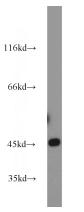

## Validations

HEK-293 cells were subjected to SDS PAGE followed by western blot with Catalog No:111603(IDH2 antibody) at dilution of 1:1000

Immunohistochemistry of paraffin-embedded human heart slide using Catalog No:111603(IDH2 Antibody) at dilution of 1:50