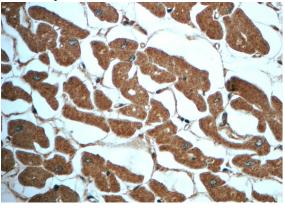

## Validations

HEK-293 cells were subjected to SDS PAGE followed by western blot with Catalog No:111603(IDH2 antibody) at dilution of 1:1000

Immunohistochemistry of paraffin-embedded human heart slide using Catalog No:111603(IDH2 Antibody) at dilution of 1:50

Immunohistochemistry of paraffin-embedded human heart slide using Catalog No:111603(IDH2