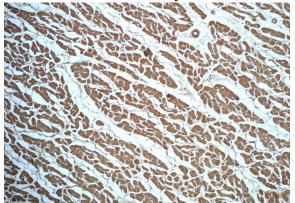

## Validations

HEK-293 cells were subjected to SDS PAGE followed by western blot with Catalog No:111603(IDH2 antibody) at dilution of 1:1000

Immunohistochemistry of paraffin-embedded human heart slide using Catalog No:111603(IDH2 Antibody) at dilution of 1:50

Immunohistochemistry of paraffin-embedded human heart slide using Catalog No:111603(IDH2