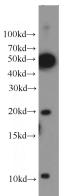

#### **Antibody description**

ID1 Rabbit Polyclonal antibody. Positive WB detected in PC-3 cells. Observed molecular weight by Western-blot: 20kd

#### Validations

PC-3 cells were subjected to SDS PAGE followed by western blot with Catalog No:111598(ID1 antibody) at dilution of 1:500