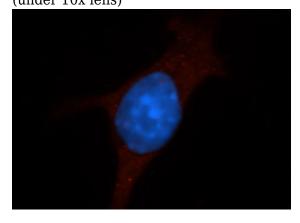

## **Icam-1 antibody**

Catalog Number: 111588

Immunohistochemistry of paraffin-embedded mouse lung tissue slide using Catalog No:111588(ICAM-1 Antibody) at dilution of 1:50 (under 10x lens)

Immunofluorescent analysis of 4T1 cells, using ICAM-1 antibody Catalog No:111588 at 1:50

dilution and FITC-labeled donkey anti-rabbit IgG (red). Blue pseudocolor = DAPI (fluorescent DNA

IP Result of anti-ICAM-1 (IP:Catalog No:111588, 4ug; Detection:Catalog No:111588 1:300) with 4T1 cells lysate 2800ug.