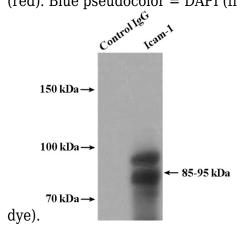

**Dilutions** 

Recommended Dilution:

WB: 1:200-1:2000

IP: 1:200-1:1000

IHC: 1:20-1:200

IF: 1:20-1:200

**Validations** 

rat heart tissue were subjected to SDS PAGE followed by western blot with Catalog No:111588(ICAM-1 antibody) at dilution of 1:800