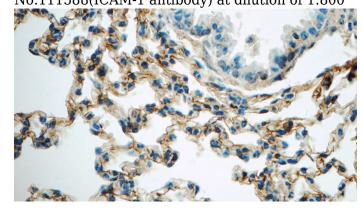

Immunohistochemistry of paraffin-embedded mouse lung tissue slide using Catalog No:111588(ICAM-1 Antibody) at dilution of 1:50 (under 40x lens)