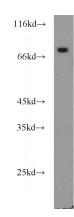

**Dilutions** 

Recommended Dilution:

WB: 1:200-1:2000

IP: 1:200-1:1000

IHC: 1:20-1:200

IF: 1:20-1:200

**Validations** 

rat heart tissue were subjected to SDS PAGE followed by western blot with Catalog No:111588(ICAM-1 antibody) at dilution of 1:800