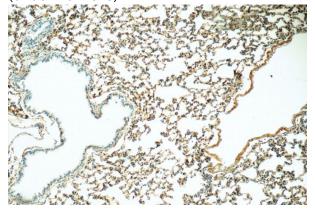

## **Icam-1 antibody**

Catalog Number: 111588

Immunohistochemistry of paraffin-embedded mouse lung tissue slide using Catalog No:111588(ICAM-1 Antibody) at dilution of 1:50 (under 10x lens)

Immunofluorescent analysis of 4T1 cells, using ICAM-1 antibody Catalog No:111588 at 1:50