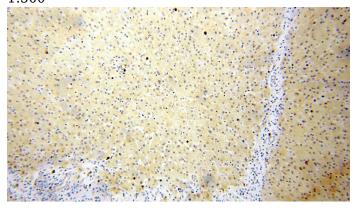

Immunohistochemical of paraffin-embedded human liver using Catalog No:111550(HSD17B7P2 antibody) at dilution of 1:50 (under 10x lens)