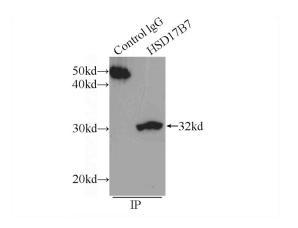

## **HSD17B7** antibody

Catalog Number: 111550

Immunohistochemical of paraffin-embedded human liver using Catalog No:111550(HSD17B7P2 antibody) at dilution of 1:50 (under 40x lens)

IP Result of anti-HSD17B7P2 (IP:Catalog No:111550, 4ug; Detection:Catalog No:111550 1:500) with L02 cells lysate 2800ug.