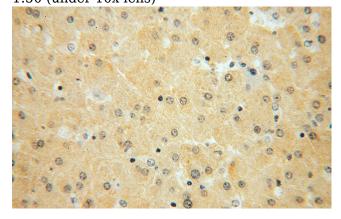

## **HSD17B7** antibody

Catalog Number: 111550

Immunohistochemical of paraffin-embedded human liver using Catalog No:111550(HSD17B7P2 antibody) at dilution of 1:50 (under 40x lens)

IP Result of anti-HSD17B7P2 (IP:Catalog No:111550, 4ug; Detection:Catalog No:111550 1:500) with L02 cells lysate 2800ug.