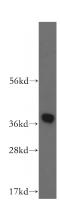

**Dilutions** 

Recommended Dilution:

WB: 1:200-1:2000

IP: 1:200-1:2000

IHC: 1:20-1:200

**Validations** 

human liver tissue were subjected to SDS PAGE followed by western blot with Catalog No:111550(HSD17B7P2 antibody) at dilution of 1:500