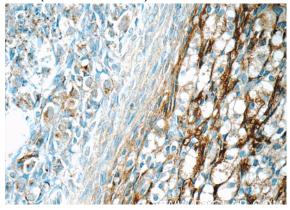

Immunohistochemistry of paraffin-embedded human ovary tissue slide using Catalog No:111544(HSD17B11 Antibody) at dilution of

# HSD17B11 antibody

Catalog Number: 111544

1:50 (under 40x lens)