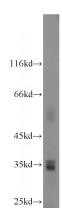

# **Antibody description**

HSD17B11 Rabbit Polyclonal antibody. Positive WB detected in L02 cells, mouse heart tissue, mouse liver tissue, mouse lung tissue. Positive IHC detected in human ovary tissue. Observed molecular weight by Western-blot: 28-33 kDa

#### **Validations**

L02 cells were subjected to SDS PAGE followed by western blot with Catalog No:111544(HSD17B11 antibody) at dilution of 1:500

Immunohistochemistry of paraffin-embedded human ovary tissue slide using Catalog No:111544(HSD17B11 Antibody) at dilution of 1:50 (under 10x lens)