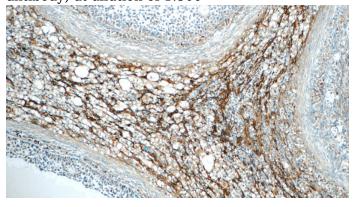

#### **Validations**

L02 cells were subjected to SDS PAGE followed by western blot with Catalog No:111544(HSD17B11 antibody) at dilution of 1:500

Immunohistochemistry of paraffin-embedded human ovary tissue slide using Catalog No:111544(HSD17B11 Antibody) at dilution of 1:50 (under 10x lens)