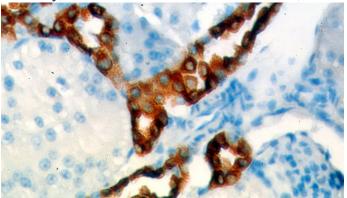

Immunohistochemical of paraffin-embedded human kidney using Catalog No:111543(HSD11B2 antibody) at dilution of 1:50 (under 40x lens)