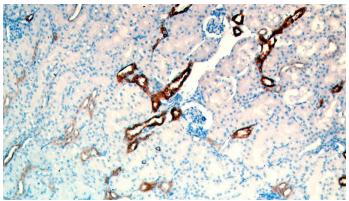

# Validations

human kidney tissue were subjected to SDS PAGE followed by western blot with Catalog No:111543(HSD11B2 antibody) at dilution of 1:300

Immunohistochemical of paraffin-embedded human kidney using Catalog No:111543(HSD11B2 antibody) at dilution of 1:50 (under 10x lens)