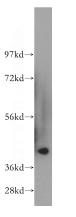

# Antibody description

HSD11B2 Rabbit Polyclonal antibody. Positive IHC detected in human kidney tissue. Positive WB detected in human kidney tissue, human placenta tissue, mouse kidney tissue, Transfected HEK-293 cells. Observed molecular weight by Western-blot: 40-43 kDa

# Validations

human kidney tissue were subjected to SDS PAGE followed by western blot with Catalog No:111543(HSD11B2 antibody) at dilution of 1:300

Immunohistochemical of paraffin-embedded human kidney using Catalog No:111543(HSD11B2 antibody) at dilution of 1:50 (under 10x lens)