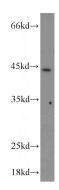

## **HOXB1** antibody

Catalog Number: 111532

**Product name** 

**HOXB1** antibody

**Specificity** 

human, mouse; other species not tested.

**Antibody description** 

HOXB1 Rabbit Polyclonal antibody. Positive WB detected in mouse liver tissue. Observed molecular weight by Western-blot: 38-44 kDa

**Dilutions** 

**Recommended Dilution:** 

WB: 1:200-1:1000

**Validations** 

mouse liver tissue were subjected to SDS PAGE followed by western blot with Catalog No:111532(HOXB1 antibody) at dilution of 1:300