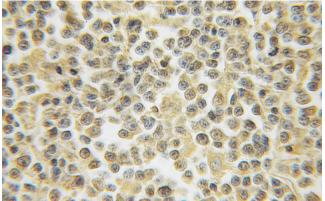

## **Antibody description**

HS2ST1 Rabbit Polyclonal antibody. Positive IHC detected in human lymphoma tissue. Positive WB detected in human liver tissue, human brain tissue, human heart tissue, PC-3 cells. Observed molecular weight by Western-blot: 27kd

## Validations

human liver tissue were subjected to SDS PAGE followed by western blot with Catalog No:111469(HS2ST1 antibody) at dilution of 1:500

Immunohistochemical of paraffin-embedded human lymphoma using Catalog No:111469(HS2ST1 antibody) at dilution of 1:50 (under 10x lens)