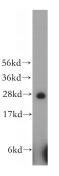

## **Antibody description**

HS2ST1 Rabbit Polyclonal antibody. Positive IHC detected in human lymphoma tissue. Positive WB detected in human liver tissue, human brain tissue, human heart tissue, PC-3 cells. Observed molecular weight by Western-blot: 27kd

## Validations

human liver tissue were subjected to SDS PAGE followed by western blot with Catalog No:111469(HS2ST1 antibody) at dilution of 1:500

Immunohistochemical of paraffin-embedded human lymphoma using Catalog No:111469(HS2ST1 antibody) at dilution of 1:50 (under 10x lens)