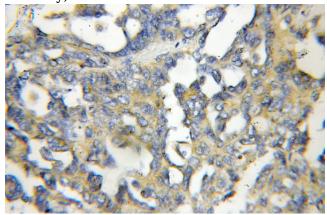

Immunohistochemical of paraffin-embedded human ovary tumor using Catalog No:111455(HPS6 antibody) at dilution of 1:100 (under 10x lens)