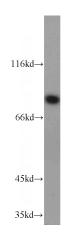

**Dilutions** 

Recommended Dilution:

WB: 1:200-1:1000

IHC: 1:20-1:200

**Validations** 

HeLa cells were subjected to SDS PAGE followed by western blot with Catalog No:111455(HPS6 antibody) at dilution of 1:300