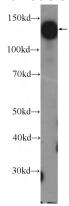

## **HISPPD1** antibody

Catalog Number: 111357

**Product name** 

HISPPD1 antibody

**Specificity** 

Human; other species not tested.

**Antibody description** 

HISPPD1 Rabbit Polyclonal antibody. Positive WB detected in K-562 cells, Jurkat cells. Observed molecular weight by Western-blot: 138-140 kDa

## **Validations**

K-562 cells were subjected to SDS PAGE followed by western blot with Catalog No:111357(HISPPD1 Antibody) at dilution of 1:1000