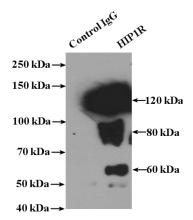

# **HIP1R antibody**

Catalog Number: 111354

IP Result of anti-HIP1R (IP:Catalog No:111354, 4ug; Detection:Catalog No:111354 1:1000) with mouse brain tissue lysate 4000ug.