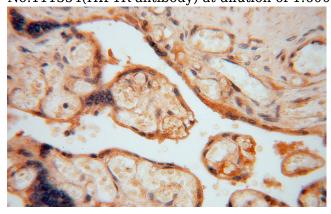

# Antibody description

HIP1R Rabbit Polyclonal antibody. Positive WB detected in mouse kidney tissue, HeLa cells, human liver tissue, human stomach tissue, mouse brain tissue, mouse heart tissue, mouse lung tissue. Positive IP detected in mouse brain tissue. Positive IHC detected in human placenta tissue. Observed molecular weight by Western-blot: 120 kDa

#### **Validations**

mouse kidney tissue were subjected to SDS PAGE followed by western blot with Catalog No:111354(HIP1R antibody) at dilution of 1:600

Immunohistochemical of paraffin-embedded human placenta using Catalog No:111354(HIP1R antibody) at dilution of 1:100 (under 40x lens)