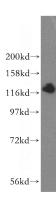

# Antibody description

HIP1R Rabbit Polyclonal antibody. Positive WB detected in mouse kidney tissue, HeLa cells, human liver tissue, human stomach tissue, mouse brain tissue, mouse heart tissue, mouse lung tissue. Positive IP detected in mouse brain tissue. Positive IHC detected in human placenta tissue. Observed molecular weight by Western-blot: 120 kDa

#### **Validations**

mouse kidney tissue were subjected to SDS PAGE followed by western blot with Catalog No:111354(HIP1R antibody) at dilution of 1:600

Immunohistochemical of paraffin-embedded human placenta using Catalog No:111354(HIP1R antibody) at dilution of 1:100 (under 40x lens)