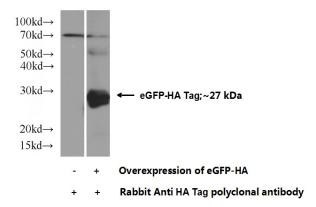

Transfected HEK-293 cells were subjected to SDS PAGE followed by western blot with Catalog No:117324(HA-tag Antibody) at dilution of 1:3000