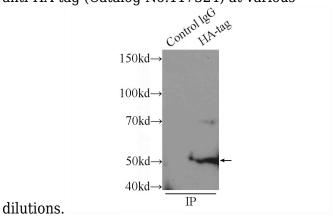

#### **Validations**

Western blot of HA-tagged fusion protein with anti-HA-tag (Catalog No:117324) at various

IP Result of anti-HA-tag (IP:Catalog No:117324, 3ug; Detection:Catalog No:117324 1:2000) with Transfected HEK-293 cells lysate 500ug.