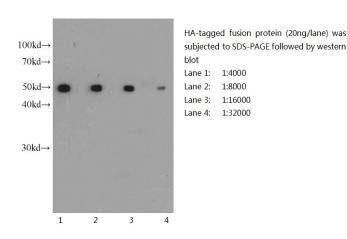

#### **Validations**

Western blot of HA-tagged fusion protein with anti-HA-tag (Catalog No:117324) at various

IP Result of anti-HA-tag (IP:Catalog No:117324, 3ug; Detection:Catalog No:117324 1:2000) with Transfected HEK-293 cells lysate 500ug.