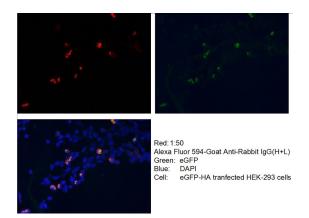

# **HA tag antibody**

Catalog Number: 111327

Immunofluorescent analysis of Transfected HEK-293 cells using Catalog No:117324(HA-tag Antibody) at dilution of 1:25 and Alexa Fluor 488-congugated AffiniPure Goat Anti-Rabbit IgG(H+L)