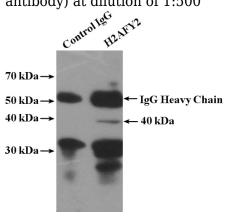

#### **Validations**

HepG2 cells were subjected to SDS PAGE followed by western blot with Catalog No:111324(H2AFY2 antibody) at dilution of 1:500

IP Result of anti-Histone H2A.2 (IP:Catalog No:111324, 4ug; Detection:Catalog No:111324 1:500) with HepG2 cells lysate 1000ug.