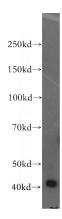

# **Antibody description**

H2AFY2 Rabbit Polyclonal antibody. Positive IP detected in HepG2 cells. Positive WB detected in HepG2 cells, human liver tissue, mouse kidney tissue. Observed molecular weight by Westernblot:  $40~\rm kDa$ 

#### **Validations**

HepG2 cells were subjected to SDS PAGE followed by western blot with Catalog No:111324(H2AFY2 antibody) at dilution of 1:500

IP Result of anti-Histone H2A.2 (IP:Catalog No:111324, 4ug; Detection:Catalog No:111324 1:500) with HepG2 cells lysate 1000ug.