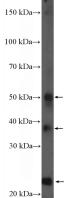

# Antibody description

HFE2 Rabbit Polyclonal antibody. Positive WB detected in mouse liver tissue. Observed molecular weight by Western-blot: 23; 38; 50 kDa

# Validations

mouse liver tissue were subjected to SDS PAGE followed by western blot with Catalog No:111312(HFE2 Antibody) at dilution of 1:100