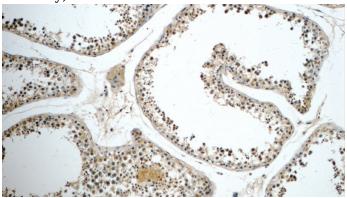

## Validations

C6 cells were subjected to SDS PAGE followed by western blot with Catalog No:111305(HEXIM2 Antibody) at dilution of 1:600

Immunohistochemistry of paraffin-embedded human testis tissue slide using Catalog No:111305(HEXIM2 Antibody) at dilution of 1:50 (under 10x lens)