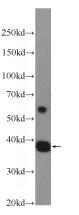

## Validations

C6 cells were subjected to SDS PAGE followed by western blot with Catalog No:111305(HEXIM2 Antibody) at dilution of 1:600

Immunohistochemistry of paraffin-embedded human testis tissue slide using Catalog No:111305(HEXIM2 Antibody) at dilution of 1:50 (under 10x lens)