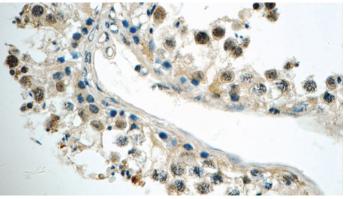

Immunohistochemistry of paraffin-embedded

# HEXIM2 antibody

Catalog Number: 111305

human testis tissue slide using Catalog No:111305(HEXIM2 Antibody) at dilution of 1:50 (under 40x lens)

Immunofluorescent analysis of A549 cells using Catalog No:111305(HEXIM2 Antibody) at dilution of 1:50 and Alexa Fluor 488-congugated AffiniPure Goat Anti-Rabbit IgG(H+L)