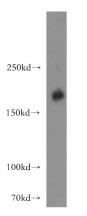

### Antibody description

HER2/ErbB2 Rabbit Polyclonal antibody. Positive WB detected in HeLa cells, MCF7 cells. Positive IHC detected in human breast cancer tissue, Breast Cancer slides. Positive IF detected in HeLa cells. Observed molecular weight by Western-blot: 185 kDa

### Validations

HeLa cells were subjected to SDS PAGE followed by western blot with Catalog No:111294(ERBB2 antibody) at dilution of 1:300

Immunohistochemical of paraffin-embedded human breast cancer using Catalog No:111294(ERBB2 antibody) at dilution of 1:50 (under 40x lens)