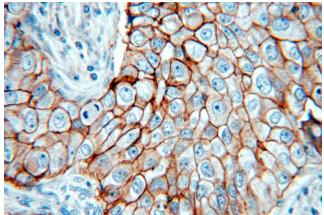

### Validations

HeLa cells were subjected to SDS PAGE followed by western blot with Catalog No:111294(ERBB2 antibody) at dilution of 1:300

Immunohistochemical of paraffin-embedded human breast cancer using Catalog No:111294(ERBB2 antibody) at dilution of 1:50 (under 40x lens)

Immunohistochemical of paraffin-embedded

# HER2/ErbB2 antibody

Catalog Number: 111294

human breast cancer using Catalog No:111294(ERBB2 antibody) at dilution of 1:50 (under 40x lens)

Immunohistochemical of paraffin-embedded human breast cancer using Catalog

No:111294(ERBB2 antibody) at dilution of 1:50 (under 40x lens)

Immunofluorescent analysis of HeLa cells using Catalog No:111294(ERBB2 Antibody) at dilution of 1:50 and Alexa Fluor 488-congugated AffiniPure Goat Anti-Rabbit IgG(H+L)