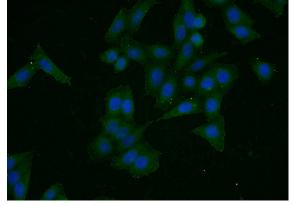

No:111294(ERBB2 antibody) at dilution of 1:50 (under 40x lens)

Immunofluorescent analysis of HeLa cells using Catalog No:111294(ERBB2 Antibody) at dilution of 1:50 and Alexa Fluor 488-congugated AffiniPure Goat Anti-Rabbit IgG(H+L)