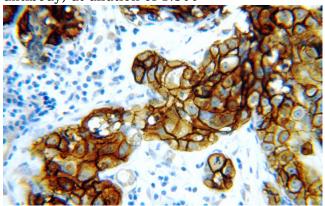

### Validations

HeLa cells were subjected to SDS PAGE followed by western blot with Catalog No:111294(ERBB2 antibody) at dilution of 1:300

Immunohistochemical of paraffin-embedded human breast cancer using Catalog No:111294(ERBB2 antibody) at dilution of 1:50 (under 40x lens)

Immunohistochemical of paraffin-embedded

# HER2/ErbB2 antibody

Catalog Number: 111294

human breast cancer using Catalog No:111294(ERBB2 antibody) at dilution of 1:50 (under 40x lens)

Immunohistochemical of paraffin-embedded human breast cancer using Catalog