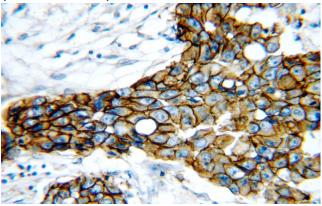

# HER2/ErbB2 antibody

Catalog Number: 111294

human breast cancer using Catalog No:111294(ERBB2 antibody) at dilution of 1:50 (under 40x lens)

Immunohistochemical of paraffin-embedded human breast cancer using Catalog

No:111294(ERBB2 antibody) at dilution of 1:50 (under 40x lens)

Immunofluorescent analysis of HeLa cells using Catalog No:111294(ERBB2 Antibody) at dilution of 1:50 and Alexa Fluor 488-congugated AffiniPure Goat Anti-Rabbit IgG(H+L)